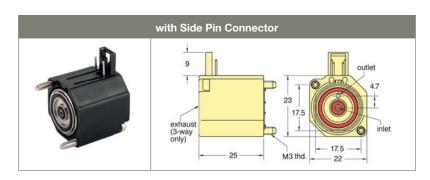

## Normally-Closed 2/2 + 3/2 Electronic Poppet Valves

| Part No. | Description      |  |
|----------|------------------|--|
| M-ES-2S  | 2/2-12 or 24 VDC |  |
| M-ES-3S  | 3/2-12 or 24 VDC |  |

| Part No. | Description      |  |
|----------|------------------|--|
| M-ES-2T  | 2/2-12 or 24 VDC |  |
| M-ES-3T  | 3/2-12 or 24 VDC |  |

| Pressure Range       | Air Flow            | Ports                                      |
|----------------------|---------------------|--------------------------------------------|
| 700 mm Hg to 7 bar   | 17 l/min. @ 7 bar   | Inlet and outlet through                   |
| 700 mm Hg to 3.5 bar | 15 l/min. @ 3.5 bar | manifold; 3/2 exhaust through top of valve |
| 700 mm Hg to 1.8 bar | 13 l/min. @ 1.8 bar | (3/2 only)                                 |