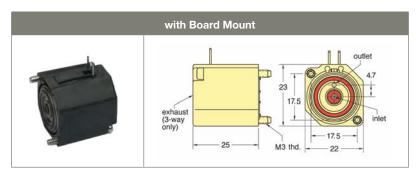

| Part No. | Description      |  |
|----------|------------------|--|
| M-ES-2W  | 2/2-12 or 24 VDC |  |
| M-ES-3W  | 3/2-12 or 24 VDC |  |

| Part No. | Description      |  |
|----------|------------------|--|
| M-ES-2B  | 2/2-12 or 24 VDC |  |
| M-ES-3B  | 3/2-12 or 24 VDC |  |

| Pressure Range       | Air Flow            | Ports                                      |
|----------------------|---------------------|--------------------------------------------|
| 700 mm Hg to 7 bar   | 17 l/min. @ 7 bar   | Inlet and outlet through                   |
| 700 mm Hg to 3.5 bar | 15 l/min. @ 3.5 bar | manifold; 3/2 exhaust through top of valve |
| 700 mm Hg to 1.8 bar | 13 l/min. @ 1.8 bar | (3/2 only)                                 |