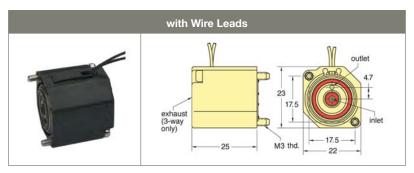

| Part No. | Description      |  |
|----------|------------------|--|
| M-ES-2W  | 2/2-12 or 24 VDC |  |
| M-ES-3W  | 3/2-12 or 24 VDC |  |

| Part No. | Description      |  |
|----------|------------------|--|
| M-ES-2B  | 2/2-12 or 24 VDC |  |
| M-ES-3B  | 3/2-12 or 24 VDC |  |

| Pressure Range       | Air Flow            | Ports                                      |
|----------------------|---------------------|--------------------------------------------|
| 700 mm Hg to 7 bar   | 17 l/min. @ 7 bar   | Inlet and outlet through                   |
| 700 mm Hg to 3.5 bar | 15 l/min. @ 3.5 bar | manifold; 3/2 exhaust through top of valve |
| 700 mm Hg to 1.8 bar | 13 l/min. @ 1.8 bar | (3/2 only)                                 |