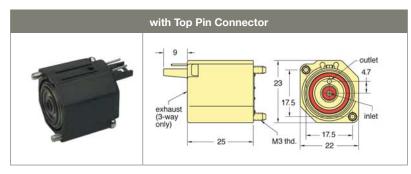

## Normally-Closed 2/2 + 3/2 Electronic Poppet Valves

| Part No. | Description      |  |
|----------|------------------|--|
| M-ES-2S  | 2/2-12 or 24 VDC |  |
| M-ES-3S  | 3/2-12 or 24 VDC |  |

| Part No. | Description      |  |
|----------|------------------|--|
| M-ES-2T  | 2/2-12 or 24 VDC |  |
| M-ES-3T  | 3/2-12 or 24 VDC |  |

| Pressure Range       | Air Flow            | Ports                                      |
|----------------------|---------------------|--------------------------------------------|
| 700 mm Hg to 7 bar   | 17 l/min. @ 7 bar   | Inlet and outlet through                   |
| 700 mm Hg to 3.5 bar | 15 l/min. @ 3.5 bar | manifold; 3/2 exhaust through top of valve |
| 700 mm Hg to 1.8 bar | 13 l/min. @ 1.8 bar | (3/2 only)                                 |